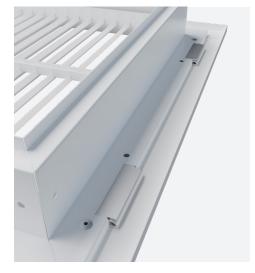

## **DESIGN FEATURES**

Zero-clearance hinge that eliminates the need for notching installation surface

Toolless removable face to simplify access to duct and filter removal

Toolless hinge locking mechanism to ensure face remains locked in place