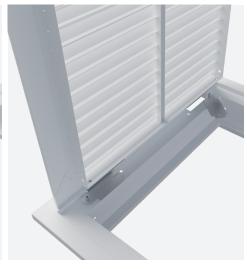

## **DESIGN FEATURES**

Zero-clearance hinge that eliminates the need for notching installation surface

Toolless removable face to simplify access to duct and filter removal

Toolless hinge locking mechanism to ensure face remains locked in place