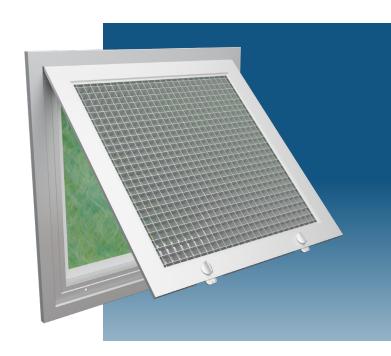

## FILTER FRAME GRILLES

The all-new Price Industries filter frame (FF) offers a hinged access to an integral filter rack on many of the most popular return grilles Price Industries offers.

- + 80FF aluminum egg crate grille
- + 10FF steel perforated grille
- + 10AFF aluminum perforated grille
- + 530FF and 535FF steel louvered-face grilles
- + 630FF and 635FF aluminum louvered-face grilles

The new FF series frame design allows the same frame to be installed in either T-bar or surface mount applications, regardless of how it was ordered.

## **DESIGN FEATURES**

Zero-clearance hinge that eliminates the need for notching installation surface

Toolless removable face to simplify access to duct and filter removal

Toolless hinge locking mechanism to ensure face remains locked in place