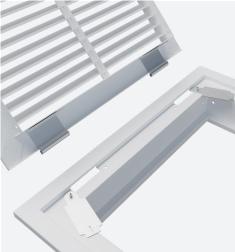

## **DESIGN FEATURES**

Zero-clearance hinge that eliminates the need for notching installation surface

Toolless removable face to simplify access to duct and filter removal

Toolless hinge locking mechanism to ensure face remains locked in place